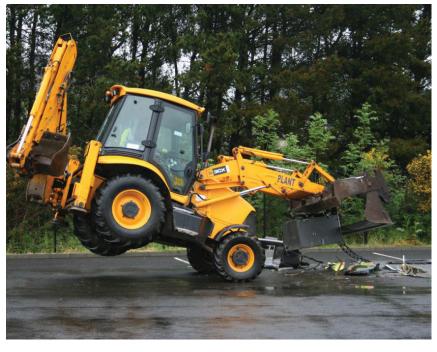

The ATM Security Fixing Kit allows ATM's to be located in any location without the fear of vehicular attack. It is designed to prevent any angle of attack, lift or pull. Compatible with all ATM makes and models, the kit can be concealed from public view within the footprint of the machine, or deliberately positioned to draw attention to the protection offered.

Tested to 30 tonnes load >>

## **KEY FEATURES**

- » High resistance to physical attacks – independently tested to 30 tonnes load
- » Rapid installation to all ATM types »
- Full proven track record in U.K. Banks
- Extremely cost-effective solution
- Completely concealed or 'high visibility' versions
  - Versions for all floor types
  - Retro fit available without requiring ATM to be moved