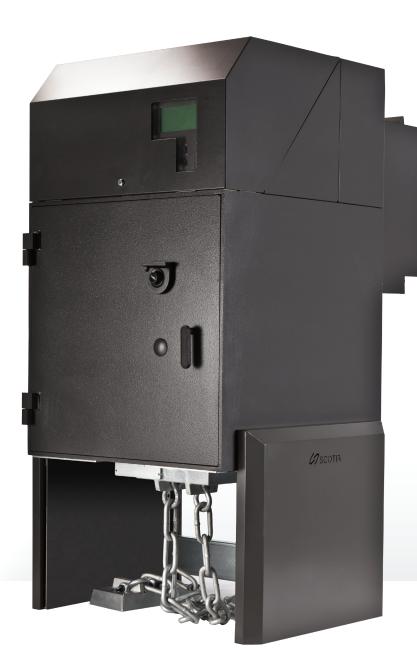

## SECURITYFIXINGKIT

The ATM Security Fixing
Kit ensures the ultimate
protection against the
forced removal of ATM's.
It will compliment your
existing security strategy
to provide a physical barrier
to ATM theft.

The ATM Security Fixing Kit allows ATM's to be located in any location without the fear of vehicular attack. It is designed to prevent any angle of attack, lift or pull. Compatible with all ATM makes and models, the kit can be concealed from public view within the footprint of the machine, or deliberately positioned to draw attention to the protection offered.