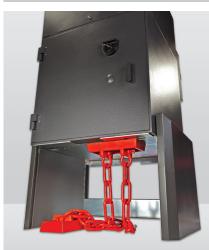

The ATM Security Fixing Kit allows ATM's to be located in any location without the fear of vehicular attack. It is designed to prevent any angle of attack, lift or pull. Compatible with all ATM makes and models, the kit can be concealed from public view within the footprint of the machine, or deliberately positioned to draw attention to the protection offered.

Tested to 30 tonnes load >>