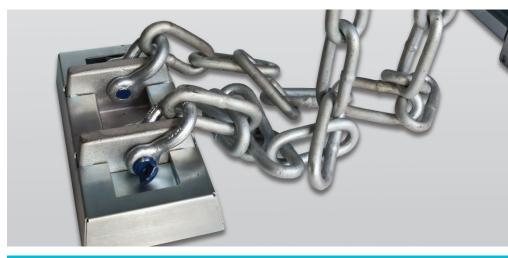

Tested to 30 tonnes load >>

## **KEY FEATURES**

- » High resistance to physical attacks – independently tested to 30 tonnes load
- » Rapid installation to all ATM types »
- Full proven track record in U.K. Banks
- Extremely cost-effective solution
- Completely concealed or 'high visibility' versions
  - Versions for all floor types
  - Retro fit available without requiring ATM to be moved