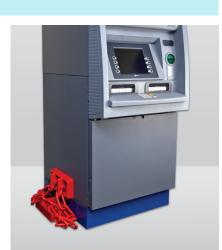

## SECURITYFIXINGKIT

The ATM Security Fixing
Kit ensures the ultimate
protection against the
forced removal of ATM's.
It will compliment your
existing security strategy
to provide a physical barrier
to ATM theft.

The ATM Security Fixing Kit allows ATM's to be located in any location without the fear of vehicular attack. It is designed to prevent any angle of attack, lift or pull. Compatible with all ATM makes and models, the kit can be concealed from public view within the footprint of the machine, or deliberately positioned to draw attention to the protection offered.