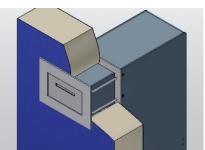

## **EXPRESSPAY-INUNITS**

The DS12 range of Express Pay-In Units from Scotia provide rapid and highly secure cash and cheque deposit facilities for retail and business customers.

Two standard versions of the unit are available:

All provide excellent anti-tamper facilities, restricting unauthorised removal of envelopes, wallets and bags whilst providing snag free operation.

The retainer can be also supplied in customer specified sizes, finishes and security ratings with rapid turnaround. Versions are available with front, rear and side doors, as well as through floor-chute systems or free standing enclosures.

The drawer version can be supplied with optional key locking >>