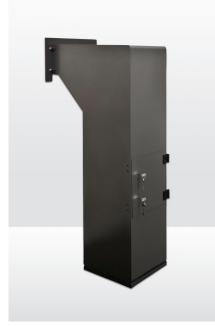

All provide excellent anti-tamper facilities, restricting unauthorised removal of envelopes, wallets and bags whilst providing snag free operation.

The retainer can be also supplied in customer specified sizes, finishes and security ratings with rapid turnaround. Versions are available with front, rear and side doors, as well as through floor-chute systems or free standing enclosures.