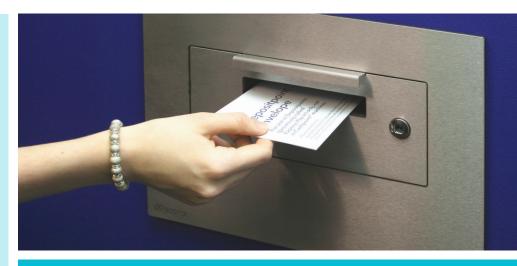

| Fascia Type              | Deposit Type          |  |  |  |
|--------------------------|-----------------------|--|--|--|
| Slot                     | Envelopes             |  |  |  |
| Combined slot and drawer | Envelopes<br>and bags |  |  |  |

All provide excellent anti-tamper facilities, restricting unauthorised removal of envelopes, wallets and bags whilst providing snag free operation.

The retainer can be also supplied in customer specified sizes, finishes and security ratings with rapid turnaround. Versions are available with front, rear and side doors, as well as through floor-chute systems or free standing enclosures.