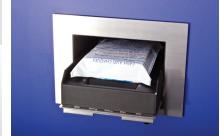

| Fascia Type              | Deposit Type          |  |  |  |
|--------------------------|-----------------------|--|--|--|
| Slot                     | Envelopes             |  |  |  |
| Combined slot and drawer | Envelopes<br>and bags |  |  |  |

All provide excellent anti-tamper facilities, restricting unauthorised removal of envelopes, wallets and bags whilst providing snag free operation.

The retainer can be also supplied in customer specified sizes, finishes and security ratings with rapid turnaround. Versions are available with front, rear and side doors, as well as through floor-chute systems or free standing enclosures.