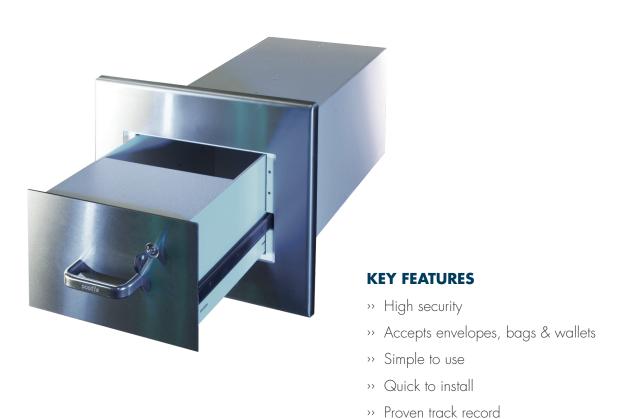

## **EXPRESSPAY-INUNITS**

The DS12 range of Express Pay-In Units from Scotia provide rapid and highly secure cash and cheque deposit facilities for retail and business customers.

Two standard versions of the unit are available:

All provide excellent anti-tamper facilities, restricting unauthorised removal of envelopes, wallets and bags whilst providing snag free operation.

The retainer can be also supplied in customer specified sizes, finishes and security ratings with rapid turnaround. Versions are available with front, rear and side doors, as well as through floor-chute systems or free standing enclosures.

The drawer version can be supplied with optional key locking >>

## **KEY FEATURES**

- Custom size and site specific units manufactured in house in very short lead times
- Envelope slot or high security drawer option
- » Dual control retainer locking
- Choice of rear or side-entry retainers
- » Retainers available to all European Safe Ratings
- Long reach to accommodate thick walls