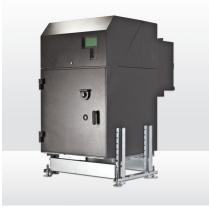

## **ATM**PLINTH

## **ATMPLINTH**

The Universal ATM Plinth ensures rapid installation, relocation and removal of all ATM models

The patented telescopic design permits assembly in minutes within a huge height range with no wasted components, while microfine adjustment allows for extremely uneven floors. The plinth can be adjusted whilst the ATM is attached, thus negating manual handling issues and allowing the advantage of transportation via pallet truck. These factors allow quick installation and dramatically reduce site times and associated costs.

Micro fine adjustment