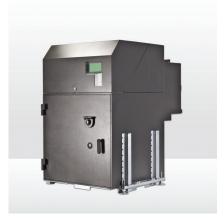

## **ATMPLINTH**

The Universal ATM Plinth ensures rapid installation, relocation and removal of all ATM models

The patented telescopic design permits assembly in minutes within a huge height range with no wasted components, while microfine adjustment allows for extremely uneven floors. The plinth can be adjusted whilst the ATM is attached, thus negating manual handling issues and allowing the advantage of transportation via pallet truck. These factors allow quick installation and dramatically reduce site times and associated costs.

## **KEY FEATURES**

- Height adjustable from 50mm-550mm
- » Adjustable in situ
- Drastically reduces ATM installation times
- Versions to suit all ATM types
- » Reusable
- » Optional skirt
- » Proven track record in U.K banks
- Extremely cost-effective