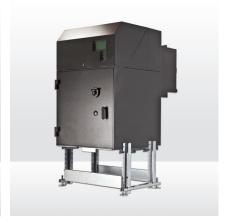

## **ATM**PLINTH

## **ATMPLINTH**

The Universal ATM Plinth ensures rapid installation, relocation and removal of all ATM models

The patented telescopic design permits assembly in minutes within a huge height range with no wasted components, while microfine adjustment allows for extremely uneven floors. The plinth can be adjusted whilst the ATM is attached, thus negating manual handling issues and allowing the advantage of transportation via pallet truck. These factors allow quick installation and dramatically reduce site times and associated costs.

Micro fine adjustment