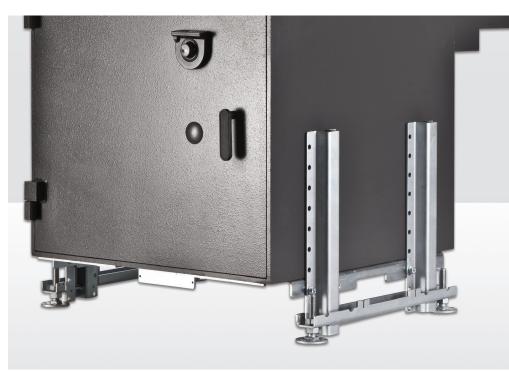

## **ATMPLINTH**

The Universal ATM Plinth ensures rapid installation, relocation and removal of all ATM models

The patented telescopic design permits assembly in minutes within a huge height range with no wasted components, while microfine adjustment allows for extremely uneven floors. The plinth can be adjusted whilst the ATM is attached, thus negating manual handling issues and allowing the advantage of transportation via pallet truck. These factors allow quick installation and dramatically reduce site times and associated costs.

Micro fine adjustment