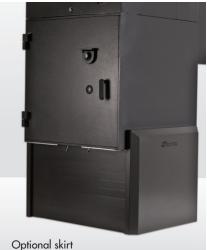

## **KEY FEATURES**

- Height adjustable from 50mm-550mm
- » Adjustable in situ
- Drastically reduces ATM installation times
- Versions to suit all ATM types
- » Reusable
- » Optional skirt
- » Proven track record in U.K banks
- Extremely cost-effective