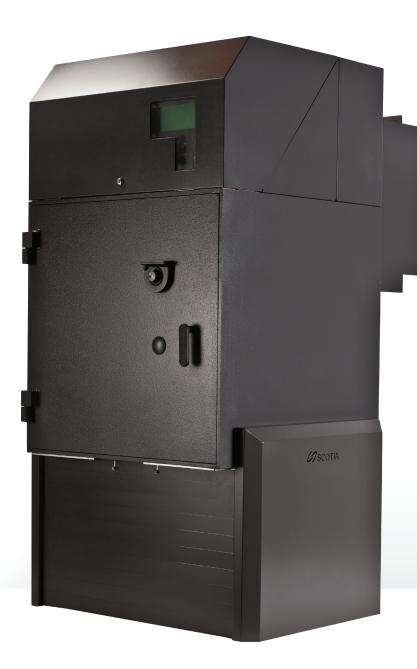

## **ATMPLINTH**

The Universal ATM Plinth ensures rapid installation, relocation and removal of all ATM models

The patented telescopic design permits assembly in minutes within a huge height range with no wasted components, while microfine adjustment allows for extremely uneven floors. The plinth can be adjusted whilst the ATM is attached, thus negating manual handling issues and allowing the advantage of transportation via pallet truck. These factors allow quick installation and dramatically reduce site times and associated costs.