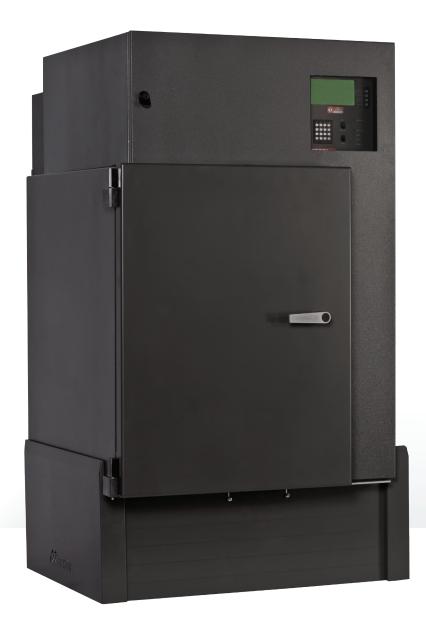

## **ATM** JACKET

The Scotia ATM Jacket provides a definitive measurable upgrade to UL291 enclosures visually displacing attacks and constructed to exceed CEN attack standards to ensure that any attack is met with class leading protection.

The system provides an enhanced level of security increasing the attack times using even the latest technologies.

Designed to be fitted on site, it's compatible with a range of aftermarket solutions and plinths as standard.