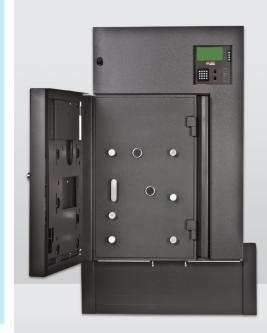

The system provides an enhanced level of security increasing the attack times using even the latest technologies.

Designed to be fitted on site, it's compatible with a range of aftermarket solutions and plinths as standard.